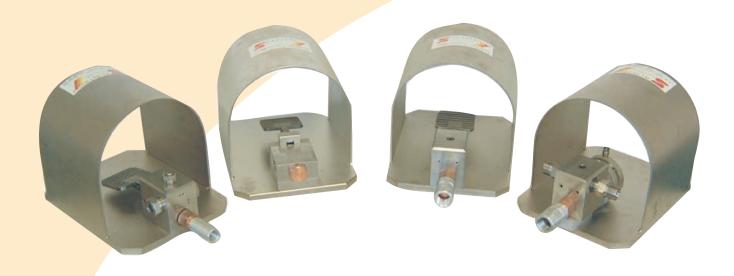

## Foot Valves FG Series

Bypass or dry shut, up to 2800 Bar

- Reliable
- Rugged but easy to operate
  - Easy to repair

## Salotech International B.V.

Member of DERC Beheer B.V.

The FG series foot operated control guns features a fully enclosed safety guard and increased foot pedal area to both minimize fatigue and ensure a positive valve operation. All FG series foot operated control guns use a "quick change" cartridge type valve, which can be replaced in less then a minute. The assembly is mounted on a heavy-duty nickel-plated base, with solid foot guard.