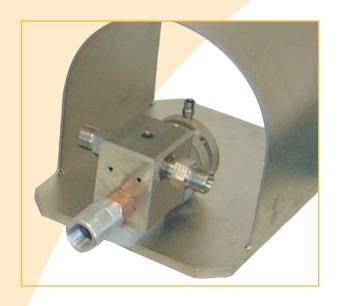

## Foot Valves FG Series

Bypass or dry shut, up to 2800 Bar

- Reliable
- Rugged but easy to operate
  - Easy to repair

## Salotech International B.V.

Member of DERC Beheer B.V.

The FG series foot operated control guns features a fully enclosed safety guard and increased foot pedal area to both minimize fatigue and ensure a positive valve operation. All FG series foot operated control guns use a "quick change" cartridge type valve, which can be replaced in less then a minute. The assembly is mounted on a heavy-duty nickel-plated base, with solid foot guard.

| Part number | Description                          | Max. W.P. | Connection | Cartridge |
|-------------|--------------------------------------|-----------|------------|-----------|
| 700550      | Dry Shut Foot Operated Control Gun   | 1000 Bar  | 1/2"NPT    | 700500    |
| 700650-BSP  | Dump Style Foot Operated Control Gun | 1000 Bar  | 1/2"BSP    | 700015A   |
| 700010      | Dump Style Foot Operated Control Gun | 1500 Bar  | 9/16"MP    | 700016A   |
| 700314      | Dump Style Foot Operated Control Gun | 2800 Bar  | 9/16"MP    | 700315    |
| 700011      | Dump Style Foot Operated Control Gun | 840 Bar   | 1"NPT      | 700044    |
| 700590      | Dry Shut Foot Operated Control Gun   | 1500 Bar  | 9/16"MP    | 700600    |