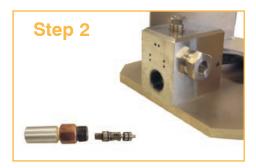

## **60 Second Cartridge Overhaul**

Remove dump adapter

Align lobe on cartridge assembly with groove in cartridge holder and Turn counter clockwise to unlock and remove.

Replace cartridge and install in block