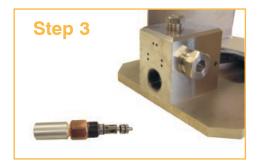

## **60 Second Cartridge Overhaul**

Remove dump adapter

Align lobe on cartridge assembly with groove in cartridge holder and Turn counter clockwise to unlock and remove.

Replace cartridge and install in block