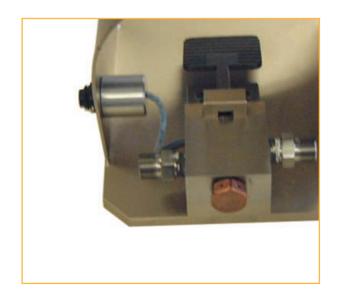

## **60 Second Cartridge Overhaul**

Remove dump adapter

Align lobe on cartridge assembly with groove in cartridge holder and Turn counter clockwise to unlock and remove.

Replace cartridge and install in block

The foot operated control guns are also available with electric on/off switch to suit every type of highpressure water jetting unit.

The valves are also available with pneumatic air actuators to use them in a high-pressure system as an on/off valve.