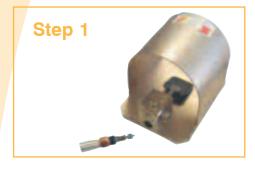

## **60 Second Cartridge Overhaul**

Remove dump adapter

Align lobe on cartridge assembly with groove in cartridge holder and Turn counter clockwise to unlock and remove.

Replace cartridge and install in block